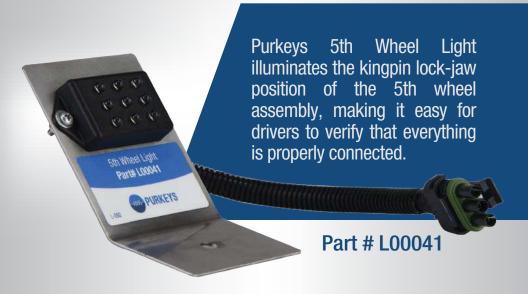

DIMENSIONS 15"L X 12" W X 3" H | SHIP WEIGHT 2.2 LBS.

To place an order, or for more information, call 1-800-219-1269

5th Wheel Light eliminates shadows on the locking mechanisms and removes the need for a flashlight. Make life safer and easier for drivers by freeing their hands and allowing them to easily see the connection when coupling truck and trailer.