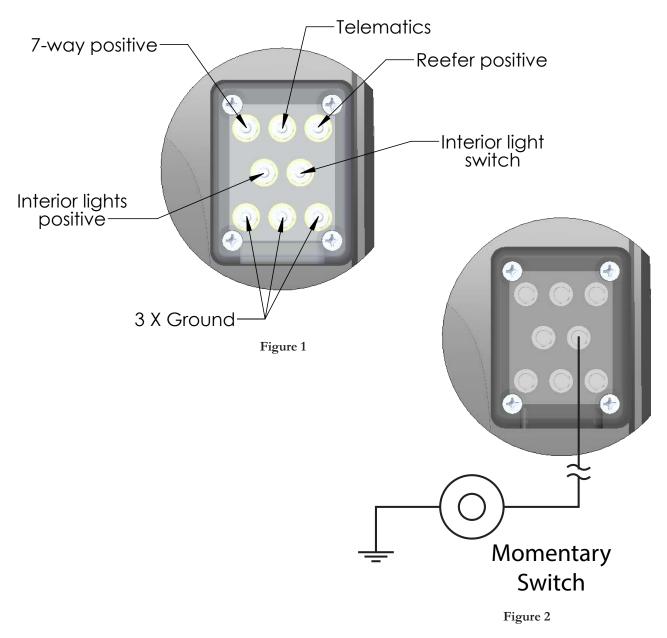

The User Guide had the side terminal junctions for the "Interior Light Positive" and "Interior Light Switch" in opposite positions. Please disregard the original User Guide's side terminal junction call out and refer to Figures 1 and 2 below for the CORRECT junction call out. This error has been corrected in Doc 2.01 of the Plus/Flex/Max guide and Doc 1.02 of the Select/Direct guide. We apologize for any inconvenience that this may have caused.