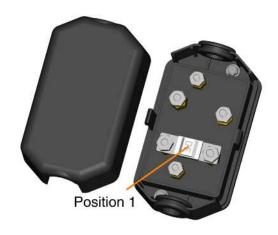

## **Reefer Option 1: ThermoKing**

Thermoking Precedent Reefer with one internal 30 amp charger and supplemental Power Package (accessory 65, 90 or 120 amp alternator). The 30 amp fuse must be placed in Position 1.