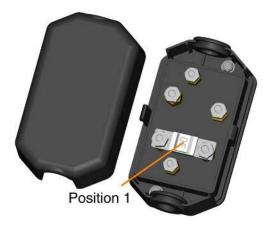

## Reefer Option 2: Carrier

Carrier Vector Reefer with two internal chargers and no alternator. The 30 amp fuse must be placed in Position 1.