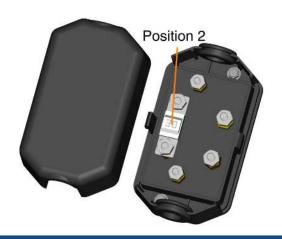

## Reefer Option 3: Standard

Any Reefer with standard offering of a 65 amp alternator and no internal charger dedicated to charge the reefer battery. The 30 amp fuse must be placed in Position 2.