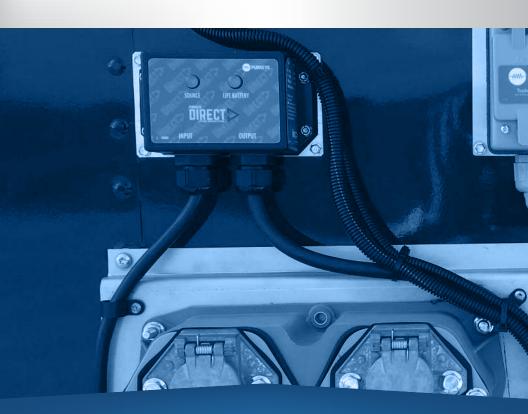

## **AVOID LIFTGATE BATTERY ISSUES**

Purkeys' Direct™ Liftgate Charging System

The Direct<sup>™</sup> single-source liftgate charging system boosts voltage through a DC/DC converter to fully charge liftgate batteries faster and overcome voltage drop from the tractor to the liftgate batteries. Draws power from either a stinger cord (dual or single pole) or a 7-Way aux pin.

## **KEY FEATURES**

- Increases battery state of charge and battery life
- Uses the same power connection for all trailer/tractors
- Provides an extra boost to optimize charge time
- Charges liftgate batteries while drivers travel between stops
- Includes easy-to-read indicator lights
- Includes 3-year warranty