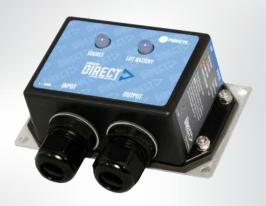

## **AVOID LIFTGATE BATTERY ISSUES**

Purkeys' Direct™ Liftgate Charging System

The Direct<sup>™</sup> single-source liftgate charging system boosts voltage through a DC/DC converter to fully charge liftgate batteries faster and overcome voltage drop from the tractor to the liftgate batteries. Draws power from either a stinger cord (dual or single pole) or a 7-Way aux pin.

## **KEY FEATURES**

- Increases battery state of charge and battery life
- Uses the same power connection for all trailer/tractors
- Provides an extra boost to optimize charge time
- Charges liftgate batteries while drivers travel between stops
- Includes easy-to-read indicator lights
- Includes 3-year warranty