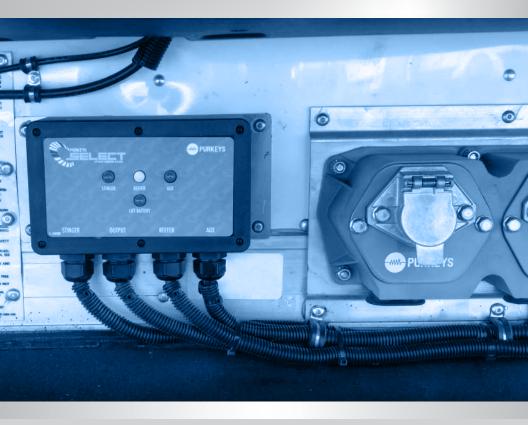

## CHARGE LIFTGATE BATTERIES FROM THE BEST AVAILABLE SOURCE

Purkeys' Select™ Liftgate Charging System

The Select™ liftgate charging system fully and efficiently charges liftgate batteries. The Select can draw power from either the tractor or the reefer via multiple paths (stinger cord, reefer, or 7-way aux pin), automatically detecting the best path when necessary.