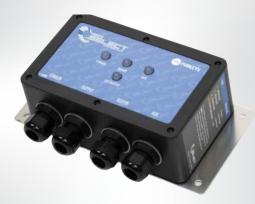

## CHARGE LIFTGATE BATTERIES FROM THE BEST AVAILABLE SOURCE

Purkeys' Select™ Liftgate Charging System

The Select™ liftgate charging system fully and efficiently charges liftgate batteries. The Select can draw power from either the tractor or the reefer via multiple paths (stinger cord, reefer, or 7-way aux pin), automatically detecting the best path when necessary.

## **KEY FEATURES**

- Increases battery state of charge and battery life
- Chooses the best available charge source
- Reliable and easy-to-use
- Provides an extra boost to optimize charge time
- Includes easy-to-read LED indicator lights