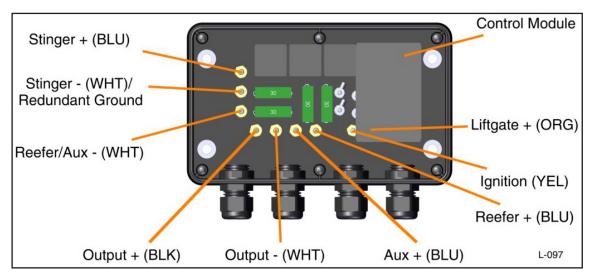

\*To update from the current box to the new box, you will need to replace both the mounting bracket and the box as an assembly. The external ground wire will need to be connected to one of the box bracket mounting locations. The existing harnesses *can* be reused. See the box call outs below or in the part box (part number 300-96) for wiring details.

Current Select Box Design

**Current Select Box Mounted** 

**Current Select Box Wiring Call Outs** 

Please contact Purkeys' Technical Services Department if you have any questions.

Phone: 479-419-4800 | www.purkeys.net/contact/