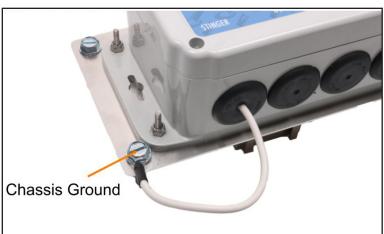

\*To update from the current box to the new box, you will need to replace both the mounting bracket and the box as an assembly. The external ground wire will need to be connected to one of the box bracket mounting locations. The existing harnesses *can* be reused. See the box call outs below or in the part box (part number 300-96) for wiring details.

## **Technical Bulletin**

Select Box

New Select Box Ground Attachment

New Select Box Wiring Call Outs Part Number 300-96