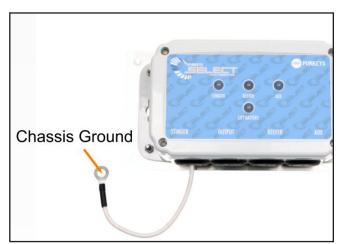

\*To update from the current box to the new box, you will need to replace both the mounting bracket and the box as an assembly. The external ground wire will need to be connected to one of the box bracket mounting locations. The existing harnesses *can* be reused. See the box call outs below or in the part box (part number 300-96) for wiring details.

## **Technical Bulletin**

Select Box

New Select Box Ground Attachment

New Select Box Wiring Call Outs Part Number 300-96