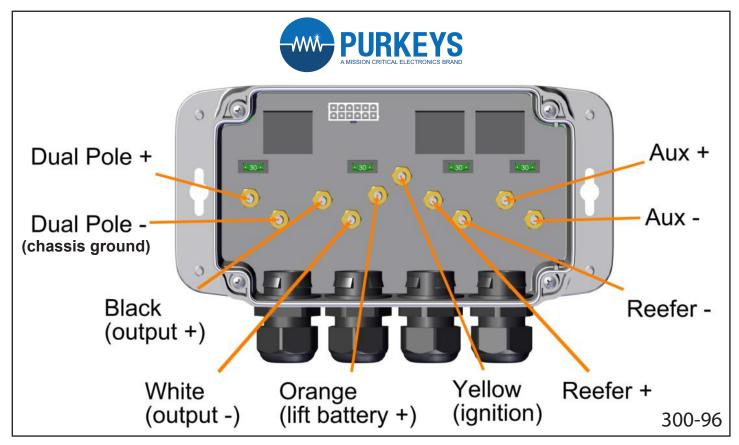

\*To update from the current box to the new box, you will need to replace both the mounting bracket and the box as an assembly. The external ground wire will need to be connected to one of the box bracket mounting locations. The existing harnesses *can* be reused. See the box call outs below or in the part box (part number 300-96) for wiring details.

## **Technical Bulletin**

Select Box

New Select Box Ground Attachment

New Select Box Wiring Call Outs Part Number 300-96