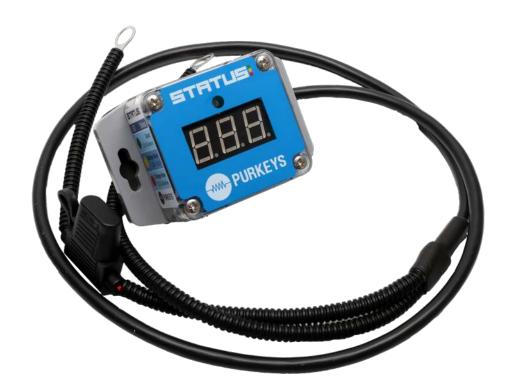

## Status™ Update

The Status battery state of charge indicator is undergoing a running change; customers may receive either version for a short time to eliminate supply issues. The updated Status uses a screen to show numeric battery voltage and state of charge, and also has an LED that turns green, yellow/amber, or red to indicate battery health.

Old Status: Discontinued Part Number: STATUS-01

New Status
Part Number: STATUS-100

Please contact Purkeys' Technical Services Department if you have any questions.

Phone: 479-419-4800 | www.purkeys.net/contact/