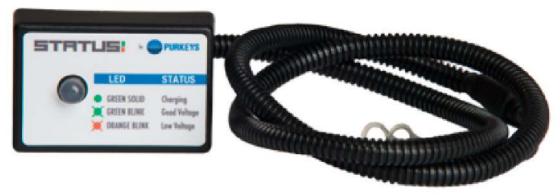

## Status™ Update

The Status battery state of charge indicator is undergoing a running change; customers may receive either version for a short time to eliminate supply issues. The updated Status uses a screen to show numeric battery voltage and state of charge, and also has an LED that turns green, yellow/amber, or red to indicate battery health.

Old Status: Discontinued Part Number: STATUS-01

New Status
Part Number: STATUS-100

Please contact Purkeys' Technical Services Department if you have any questions.

Phone: 479-419-4800 | www.purkeys.net/contact/